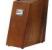

### **Using Sharpening Steeleel**

Place the tip of the sharpening steel on a cutting board at an angle of 20 degrees from the vertical.

( )

Position the knife with the cutting edge down and the heel of the knife blade at the top of the sharpening steel.

Sweep the knife down and toward you, ending with the tip of the blade at the top of the sharpening steel. The blade should be held straight to form a 20-degree angle with the sharpening steel.

NOTE: Knives with serrated edges must be professionally sharpened, not with the sharpening steel.