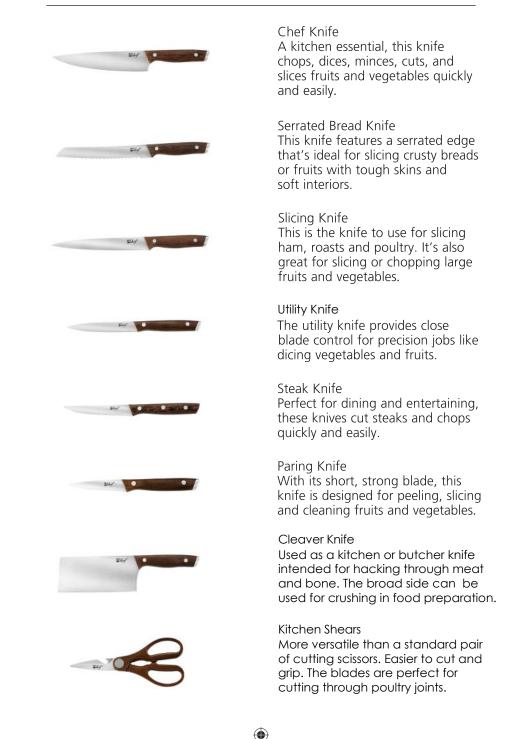

( )

Bamboo Cutting Board Bamboo, considered a grass and not a wood, makes for a terrific, durable, cutting surface. Bamboo's fast-growing nature makes it a renewable resource and a great choice for the eco-friendly buyers. Bamboo acts similar to wood as it's still somewhat porous, but overall it's considered harder than wood.