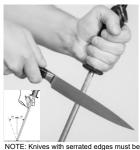

Sweep the knife down and toward you, ending with the tip of the blade at the top of the sharpening steel. The blade should be held straight to form a 20-degree angle with the sharpening steel.

NOTE: Knives with serrated edges must be professionally sharpened, not with the sharpening steel.